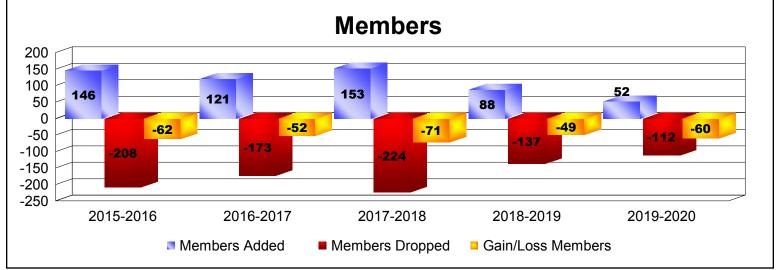

District 27 C2 As of December 2019 Cumulative

| Year      | New<br>Clubs | Dropped<br>Clubs | Gain/<br>Loss<br>Clubs | New<br>Members | Charter<br>Members | Reinstate<br>Members | Transfer<br>Members | Total<br>Member<br>Added | Total<br>Members<br>Dropped | Gain/<br>Loss<br>Members |
|-----------|--------------|------------------|------------------------|----------------|--------------------|----------------------|---------------------|--------------------------|-----------------------------|--------------------------|
| 2015-2016 | 0            | 0                | 0                      | 135            | 0                  | 10                   | 1                   | 146                      | -208                        | -62                      |
| 2016-2017 | 0            | 0                | 0                      | 103            | 1                  | 14                   | 3                   | 121                      | -173                        | -52                      |
| 2017-2018 | 0            | 0                | 0                      | 132            | 1                  | 14                   | 6                   | 153                      | -224                        | -71                      |
| 2018-2019 | 0            | -4               | -4                     | 76             | 2                  | 5                    | 5                   | 88                       | -137                        | -49                      |
| 2019-2020 | 0            | -1               | -1                     | 49             | 0                  | 1                    | 2                   | 52                       | -112                        | -60                      |
| Average   | 0            | -1               | -1                     | 99             | 1                  | 9                    | 3                   | 112                      | -171                        | -59                      |