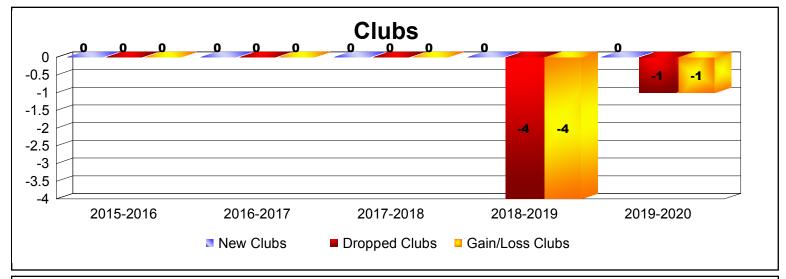

District 27 C2 As of December 2019 Cumulative

| Year      | New<br>Clubs | Dropped<br>Clubs | Gain/<br>Loss<br>Clubs | New<br>Members | Charter<br>Members | Reinstate<br>Members | Transfer<br>Members | Total<br>Member<br>Added | Total<br>Members<br>Dropped | Gain/<br>Loss<br>Members |
|-----------|--------------|------------------|------------------------|----------------|--------------------|----------------------|---------------------|--------------------------|-----------------------------|--------------------------|
| 2015-2016 | 0            | 0                | 0                      | 135            | 0                  | 10                   | 1                   | 146                      | -208                        | -62                      |
| 2016-2017 | 0            | 0                | 0                      | 103            | 1                  | 14                   | 3                   | 121                      | -173                        | -52                      |
| 2017-2018 | 0            | 0                | 0                      | 132            | 1                  | 14                   | 6                   | 153                      | -224                        | -71                      |
| 2018-2019 | 0            | -4               | -4                     | 76             | 2                  | 5                    | 5                   | 88                       | -137                        | -49                      |
| 2019-2020 | 0            | -1               | -1                     | 49             | 0                  | 1                    | 2                   | 52                       | -112                        | -60                      |
| Average   | 0            | -1               | -1                     | 99             | 1                  | 9                    | 3                   | 112                      | -171                        | -59                      |